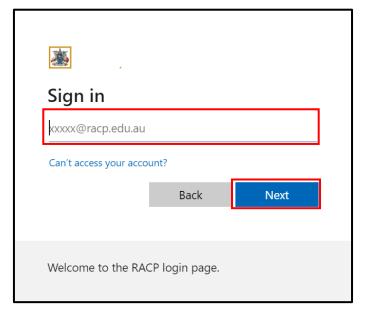

Figure 1

2. Enter your RACP User ID and click on **Next**. Refer to **Figure 2**.

Figure 2

3. Enter your password and click **sign in**. Refer to **Figure 3**.

| <ul> <li>✓ testuser1@racp.edu.au</li> <li>Enter password</li> </ul> |         |
|---------------------------------------------------------------------|---------|
| Password                                                            |         |
| Forgot my password                                                  | Sign in |
| Welcome to the RACP login page.                                     |         |