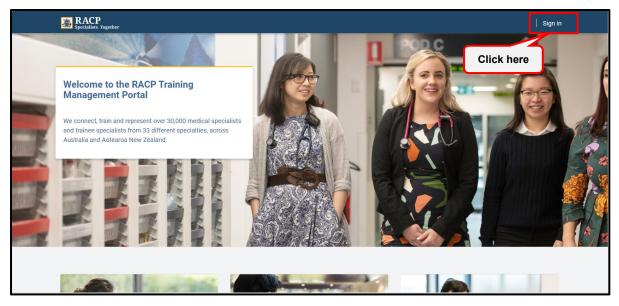

## Section 1: Log in to the Portal

**Context:** Use these instructions as a Supervisor to log into the Training Management Platform (TMP) Portal.

1. Navigate to the TMP Portal and click on **Sign in** located on the top right corner of the screen. Refer to **Figure 1**.

Figure 1

2. Enter your RACP User ID and click on **Next**. Refer to **Figure 2**.

Figure 2

3. Enter your password and click **sign in**. Refer to **Figure 3**.

| <ul> <li>✓ testuser1@racp.edu.au</li> <li>Enter password</li> </ul> |         |
|---------------------------------------------------------------------|---------|
| Password                                                            |         |
| Forgot my password                                                  | Sign in |
| Welcome to the RACP login page.                                     |         |