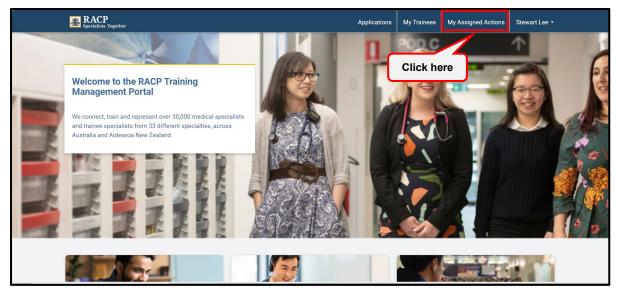

### Section 2: Review Trainee's completed Learning Captures

**Context:** Use these instructions as a Supervisor to find and review a Trainee's completed learning captures.

1. Log in to the Portal and click on **My Assigned Actions** in the **Navigation bar**. Refer to **Figure 4**.

Figure 44

2. Click on the **Learning Capture tab**. The list of learning captures displayed require your review. Refer to **Figure 5**.

| 2          | Specialists. Together                           |                  |                                                 |                                     | Applications     | My Trainees                 | My Assigned Actions | Stewart Lee |
|------------|-------------------------------------------------|------------------|-------------------------------------------------|-------------------------------------|------------------|-----------------------------|---------------------|-------------|
| Home       | e / My Assigned Actions                         |                  |                                                 |                                     |                  |                             |                     |             |
| Mл         | Assigned A                                      | Actions          |                                                 |                                     |                  |                             |                     |             |
| iviy       |                                                 |                  |                                                 |                                     |                  |                             |                     |             |
| <b>8</b> T | hese actions have been as                       | signed to you fo | r review and/or action. For a f                 | ull list of your requirements, plea | ase refer My Tra | inees Page.                 |                     |             |
|            | Rotation Plan                                   |                  | Observation Captu                               | ire Le                              | arning Capture   |                             | Program             | _evel       |
|            |                                                 |                  | · · ·                                           |                                     | 7                |                             |                     |             |
| Leai       | rning Capture - Re                              | view Reque       | ested                                           |                                     |                  | Click here                  | <b>]</b>            |             |
|            |                                                 |                  |                                                 |                                     |                  |                             |                     |             |
|            | Learning Capture Name                           | Trainee 个        | Training Program                                | Assessment Due By                   |                  | Learning G                  | oal Submitted       | On Actions  |
|            | Identifying nephrotic<br>syndrome in outpatient | Jessica Mae      | Jessica Mae - Jayvita -<br>Nephrology (AM) 2025 | End of Phase - 1 - Specialty For    | undation         | Jayvita – Ao<br>kidney pair |                     | · ~         |
|            | Identifying nephrotic<br>syndrome in outpatient | Julian Charles   | Julian Charles -<br>Nephrology (AM) 2025        | End of Quarter 3 - 1 - Specialty    | Foundation       | Clinical ass<br>and manag   |                     | · ~         |
|            | Test                                            | Martine Hall     | Martine Hall -<br>UATShakeout_19010Cohort       | End of Phase - 3 - Completion       |                  | Acute care                  | - 19/10/2024        | · ~         |